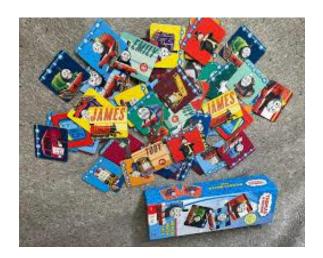

## Thomas & Friends Memory Match Game Images, Video Links & Play Information

YouTube Video Links:

N/A

Number of Players: 2-4 (Best: 2)

Ages: 3 and Up Play Time: Varies

**Thomas & Friends Memory Match Game:** The Thomas & Friends memory match game is a classic card matching game featuring characters and vehicles from the popular children's show. Players flip over cards to find matching pairs, with the goal of collecting the most matches. It's a simple game that helps develop memory and concentration skills in young children.