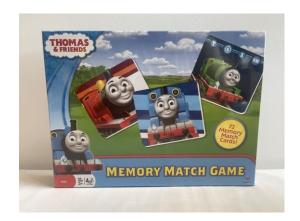

## Thomas & Friends Memory Match Game Images, Video Links & Play Information

YouTube Video Links:

N/A

Number of Players: 2-4 (Best: 2)

Ages: 3 and Up Play Time: Varies

**Thomas & Friends Memory Match Game:** The Thomas & Friends memory match game is a classic card matching game featuring characters and vehicles from the popular children's show. Players flip over cards to find matching pairs, with the goal of collecting the most matches. It's a simple game that helps develop memory and concentration skills in young children.