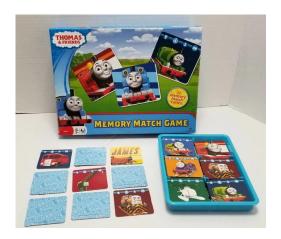

## Thomas & Friends Memory Match Game Images, Video Links & Play Information

YouTube Video Links:

N/A

Number of Players: 2-4 (Best: 2)

Ages: 3 and Up Play Time: Varies

**Thomas & Friends Memory Match Game:** The Thomas & Friends memory match game is a classic card matching game featuring characters and vehicles from the popular children's show. Players flip over cards to find matching pairs, with the goal of collecting the most matches. It's a simple game that helps develop memory and concentration skills in young children.